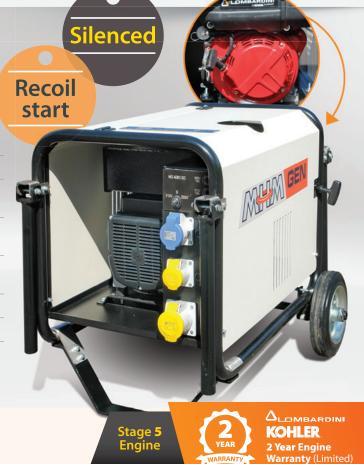

# MG 4000 SD-5

Ready to Rent 4kVA Diesel Generator

When looking for a robust, light weight, good quality 4kVA diesel generator, look no further than our MG 4000 SD-5 (Recoil Start).

### Features Benefits

4kVA (230V / 110V) AC Aux Power

Linz alternator

Kohler/Lombardini diesel engine (Stage 5)

HVO (Hydrotreated Vegetable Oil) fuel approved

Complete with trolley kit + folding handles

Only 83kg

Recoil starting system

Plenty of power to run a variety of tools on site

Heavy duty and proven reliability

Recoil start, power, reliability and robust strength

Suitable to run off either diesel, HVO or a mixture of both fuels

For nice and easy manoeuvrability and storage

Lightweight design

Simple and easy start