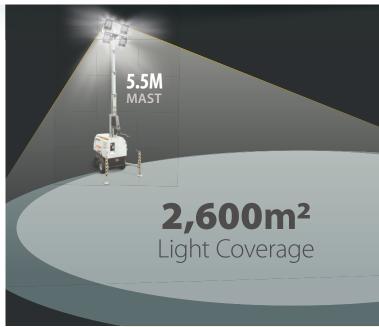

# MINI-LITE (LED-4)

Mobile Diesel Lighting Tower

When looking for a portable, easy to manage diesel lighting tower, look no further than our Mini-Lite (LED-4).

#### 4 x 200W LED fully adjustable 360° swivel & tilt lighting head

5.5m vertical stainless steel vertical mast

4 5kVA (230V)

Generator Power

Linz alternator

Yanmar diesel engine (Stage 5)

**Features** 

HVO (Hydrotreated Vegetable Oil) fuel approved

Exclusive MHM engine protection shutdown system

Central lifting eye

Fully bunded base

Complete with trolley kit, retractable handles & 2 x fully adjustable stabiliser legs

2,600m<sup>2</sup> of illuminated light coverage

## Specification

| Performance                                     | Noise Level LWA=90 dBa@7m=65               |  |  |
|-------------------------------------------------|--------------------------------------------|--|--|
| Alternator Linz                                 | Insulation Class H                         |  |  |
| Single Phase Power (230v) 4.5kVA/ 3.6kW         | Mechanical Protection - IP 23              |  |  |
| Engine                                          |                                            |  |  |
| Make Yanmar                                     | Fuel Consumption — Litres/hour 0.5         |  |  |
| Type L70AE (Stage 5)                            | Fuel Tank Capacity — Litres 41             |  |  |
| Fuel Diesel / HVO (HVO = BS EN 15940:2016 Only) | Average Runtime:                           |  |  |
| Number of Cylinders 1                           | @ 75% 'Generator' Load (Hours) 34          |  |  |
| Power – HP 8                                    | @ 75% 'Lights Only' Load (Hours) 82        |  |  |
| Engine Speed — RPM 3000                         | CO2 Output Per Hour 'All Lights On' 1.31kg |  |  |
| Cooling Air                                     | Starting System Deepsea 3110               |  |  |
|                                                 |                                            |  |  |
| Lighting                                        | Max Mast Height 5.5m                       |  |  |
| Light Coverage 2,600m <sup>2</sup>              | Mast Type Manual                           |  |  |
| Lighting Head 4 x 200W LED                      | Certified Wind Stability 110kmh / 70mph    |  |  |
|                                                 |                                            |  |  |