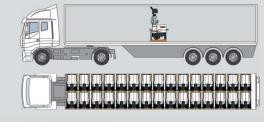

engine (Stage 5)

**Features** 

HVO (Hydrotreated Vegetable Oil) fuel approved

Exclusive MHM engine protection shutdown system

Central lifting eye

Fully bunded base

Complete with trolley kit, retractable handles & 2 x fully adjustable stabiliser legs

2,600m<sup>2</sup> of illuminated light coverage

For quick, simple and easy set-up

Plenty of power to run the lighting head and general site requirements if needed

Heavy duty and proven reliability

Electric start, reliability and longevity

Suitable to run off either diesel, HVO or a mixture of both fuels

In the case of low fuel, low oil pressure and battery charge failure

For flexible and safe loading and off-loading

To retain all spilt fluids

For easy positioning and set-up















### MINI-LITE (LED-4)



















**Standard** load delivery

per truck

## Specification

| Performance                                     | Noise Level LWA=90 dBa@7m=65               |  |  |
|-------------------------------------------------|--------------------------------------------|--|--|
| Alternator Linz                                 | Insulation Class H                         |  |  |
| Single Phase Power (230v) 4.5kVA/ 3.6kW         | Mechanical Protection - IP 23              |  |  |
| Engine                                          |                                            |  |  |
| Make Yanmar                                     | Fuel Consumption — Litres/hour 0.5         |  |  |
| Type L70AE (Stage 5)                            | Fuel Tank Capacity — Litres 41             |  |  |
| Fuel Diesel / HVO