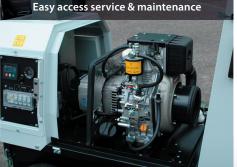

Exclusive MHM engine protection shutdown system

Central lifting eye

Fully bunded base

Complete with trolley kit, retractable handles & 2 x fully adjustable stabiliser legs

2,600m<sup>2</sup> of illuminated light coverage