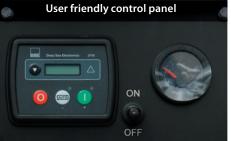

Exclusive MHM engine protection shutdown system

Central lifting eye

Fully bunded base

Complete with trolley kit, retractable handles & 2 x fully adjustable stabiliser legs

2,600m<sup>2</sup> of illuminated light coverage

In the case of low fuel, low oil pressure and battery charge failure

For flexible and safe loading and off-loading

To retain all spilt fluids

For easy positioning and set-up