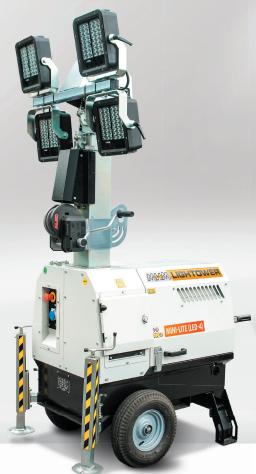

# MINI-LITE (LED-4)

Mobile Diesel Lighting Tower

When looking for a portable, easy to manage diesel lighting tower, look no further than our Mini-Lite (LED-4).

#### 4 x 200W LED fully adjustable 360° swivel & tilt lighting head

5.5m vertical stainless steel vertical mast

4 5kVA (230V)

Generator Power

Linz alternator

Yanmar diesel engine (Stage 5)

**Features** 

HVO (Hydrotreated Vegetable Oil) fuel approved

Exclusive MHM engine protection shutdown system

Central lifting eye

Fully bunded base

Complete with trolley kit, retractable handles & 2 x fully adjustable stabiliser legs

2,600m<sup>2</sup> of illuminated light coverage

## Specification

| Performance                                     | Noise Level LWA=90 dBa@7m=65               |  |  |
|-------------------------------------------------|--------------------------------------------|--|--|
| Alternator Linz                                 | Insulation Class H                         |  |  |
| Single Phase Power (230v) 4.5kVA/ 3.6kW         | Mechanical Protection - IP 23              |  |  |
| Engine                                          |                                            |  |  |
| Make Yanmar                                     | Fuel Consumption — Litres/hour 0.5         |  |  |
| Type L70AE (Stage 5)                            | Fuel Tank Capacity — Litres 41             |  |  |
| Fuel Diesel / HVO (HVO = BS EN 15940:2016 Only) | Average Runtime:                           |  |  |
| Number of Cylinders 1                           | @ 75% 'Generator' Load (Hours) 34          |  |  |
| Power – HP 8                                    | @ 75% 'Lights Only' Load (Hours) 82        |  |  |
| Engine Speed — RPM 3000                         | CO2 Output Per Hour 'All Lights On' 1.31kg |  |  |
| Cooling Air                                     | Starting System Deepsea 3110               |  |  |
|                                                 |                                            |  |  |
| Lighting                                        | Max Mast Height 5.5m                       |  |  |
| Light Coverage 2,600m <sup>2</sup>              | Mast Type Manual                           |  |  |
| Lighting Head 4 x 200W LED                      | Certified Wind Stability 110kmh / 70mph    |  |  |
|                                                 |                                            |  |  |