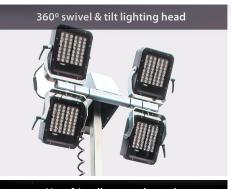

#### 4 x 200W LED fully adjustable 360° swivel & tilt lighting head

5.5m vertical stainless steel vertical mast

4 5kVA (230V)

Generator Power

Linz alternator

Yanmar diesel engine (Stage 5)

**Features** 

HVO (Hydrotreated Vegetable Oil) fuel approved