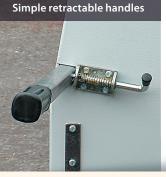

Exclusive MHM engine protection shutdown system

Central lifting eye

Fully bunded base

Complete with trolley kit, retractable handles & 2 x fully adjustable stabiliser legs

2,600m<sup>2</sup> of illuminated light coverage

In the case of low fuel, low oil pressure and battery charge failure

For flexible and safe loading and off-loading

To retain all spilt fluids

For easy positioning and set-up