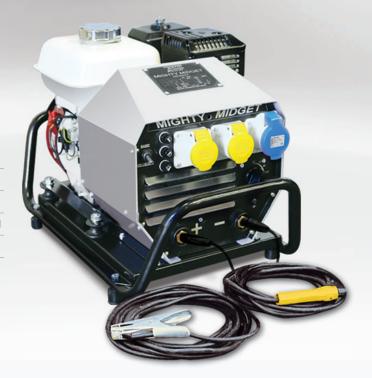

# Mighty Midget 2/175

175A Petrol Welder Gen

This world class design is unique to MHM, making it the smallest and lightest engine driven welder generator in the global market.

### **Features**

2kVA (230V/110V) DC generator power (not market standard AC voltage)

DC Welding range 40–175A

Honda petrol engine (Stage 5)

Auto idle engine speed

Only 34kg

### **Dimensions** (Machine only)

| Length: 620 mm              | Width: 365 mm | Height: <b>405</b> mm           |
|-----------------------------|---------------|---------------------------------|
| Dry Weight (No Fuel): 34 kg |               | Wet Weight (Fuel Full): 37.8 kg |
|                             |               |                                 |
|                             |               |                                 |

| Socket              | 1ph (230V) | 1ph (110V) |
|---------------------|------------|------------|
| Configuration       | 16A        | 16A        |
| Mighty Midget 2/175 | 1          | 2          |

For more details call MHM TODAY