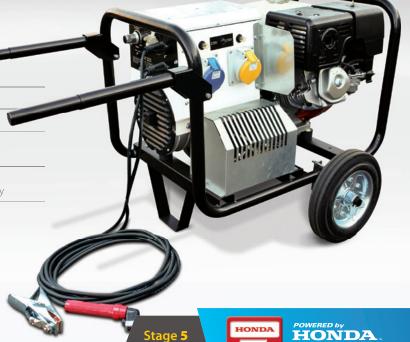

### 225A Petrol Welder Gen

Our 225A petrol driven welder generator is a true workhorse with its easy manoeuvrability, compact design and large DC and auxiliary power. Thus making it a great one stop tool solution.

### Features

3kVA (110V) AC generator power 5kVA (230V) AC generator power

DC Welding range 40-225A

Honda petrol engine (Stage 5)

Complete with trolley kit (2x folding handles)

Switchless power

Benefits

Plenty of power to run a variety of tools on site

Will burn a 5mm rod

Featuring low oil level shutdown

Nice and easy manoeuvrability

Can be used as a welder, generator or both simultaneously

#### **Dimensions** (Machine only)

| Length: 800 mm               | Width: 485 mm | Height: 500 mm                   |
|------------------------------|---------------|----------------------------------|
| Dry Weight (No Fuel): 123 kg |               | Wet Weight (Fuel Full): 129.5 kg |

#### **Dimensions** (Trolley kit with handles folded out)

| Length: 1210 mm              | Width: 740 mm | Height: 670 mm                   |
|------------------------------|---------------|----------------------------------|
| Dry Weight (No Fuel): 129 kg |               | Wet Weight (Fuel Full): 135.5 kg |