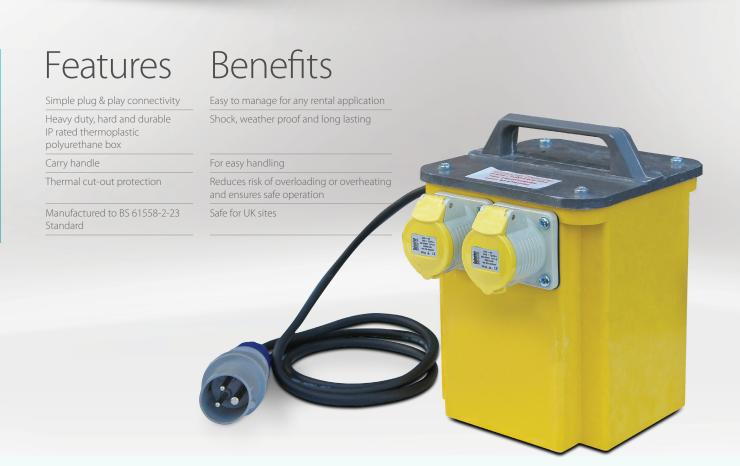

## **MHM-3KVA TRANSFORMER**

3kVA site transformer (110v) ideal for use on construction sites

When looking for a robust, reliable, good quality site transformer, look no further than our MHM-3kVA Transformer.

## **Performance**

| Power Rating      | 3kVA   |
|-------------------|--------|
| Continuous Rating | 1.5kVA |
| Input Voltage     | 230v   |
| Output Voltage    | 110v   |

| Frequency                  | 50Hz  |
|----------------------------|-------|
| Maximum Tool Wattage       | 1500W |
| Thermal Cut-Out Protection | 10A   |
| IP Rating                  | IP44  |
|                            |       |

| <b>Dimensions</b> (Box       | only) |                |               |  |
|------------------------------|-------|----------------|---------------|--|
| Length: 190 mm Width: 240 mm |       | Height: 260 mm | Weight: 17 kg |  |
|                              |       |                |               |  |
| Input Plug                   |       | 1ph (230V)     |               |  |
| c/w 2m Cable                 |       | 16A            |               |  |
| MHM-3kVA Transfo             | ormer | 1              |               |  |
|                              |       | 1ph (110V)     |               |  |
| Output Sockets               |       | 16A            |               |  |
| MHM-3kVA Transfo             | ormer | 2              |               |  |
|                              |       |                |               |  |