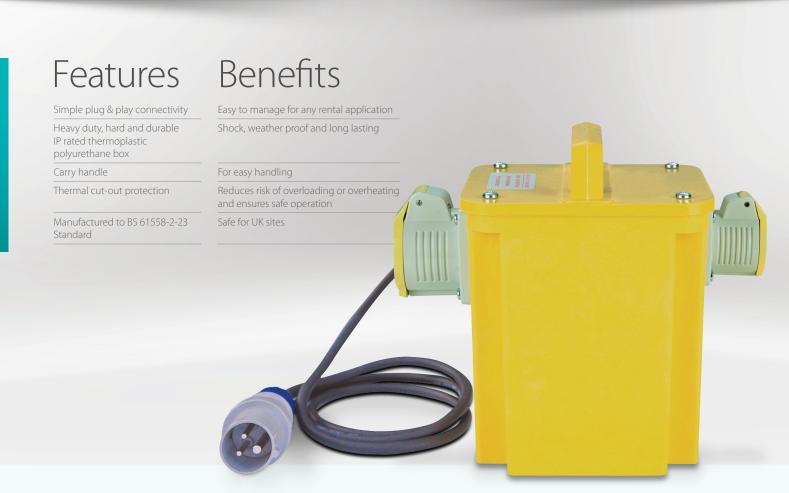

## MHM-3.3KVA TRANSFORMER

3.3kVA site transformer (110v) ideal for use on construction sites

When looking for a robust, reliable, good quality site transformer, look no further than our MHM-3.3kVA Transformer.

## **Performance**

| Power Rating      | 3.3kVA  |
|-------------------|---------|
| Continuous Rating | 1.65kVA |
| Input Voltage     | 230v    |
| Output Voltage    | 110v    |

| Frequency                  | 50Hz  |
|----------------------------|-------|
| Maximum Tool Wattage       | 1650W |
| Thermal Cut-Out Protection | 10A   |
| IP Rating                  | IP44  |
|                            |       |

| Dimensions (Box only)  |                   |                |                          |
|------------------------|-------------------|----------------|--------------------------|
| Length: 190 mm Width:  | 240 mm            | Height: 260 mn | n Weight: <b>18.5</b> kg |
|                        |                   |                |                          |
| Input Plug             | 1ph (230V)<br>16A |                |                          |
| c/w 2m Cable           |                   |                |                          |
| MHM-3.3kVA Transformer | 1                 |                |                          |
| Output Sockets         | 1ph (110V)        |                |                          |
|                        |                   | 32A            | 16A                      |
| MHM-3.3kVA Transformer |                   | 1              | 1                        |
|                        |                   |                |                          |