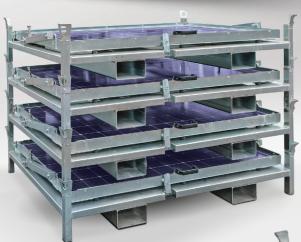

## **Features**

215W high efficiency solar panel

Easy tilt design

Robust, strong and durable galvanised frame

Stackable design

Fork pockets and lifting eye

## Benefits

Ready for work in any conditions

Position panel angle with ease

Designed for a rental and construction environment

Stack up to five high for easy transport and storage

For flexible and safe lifting