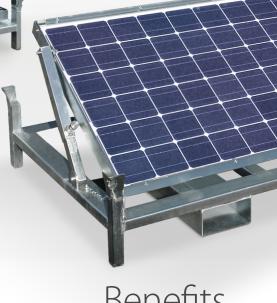

## **Features**

215W high efficiency solar panel

Easy tilt design

Robust, strong and durable galvanised frame

Stackable design

Fork pockets and lifting eye

## Benefits

Ready for work in any conditions

Position panel angle with ease

Designed for a rental and construction environment

Stack up to five high for easy transport and storage

For flexible and safe lifting