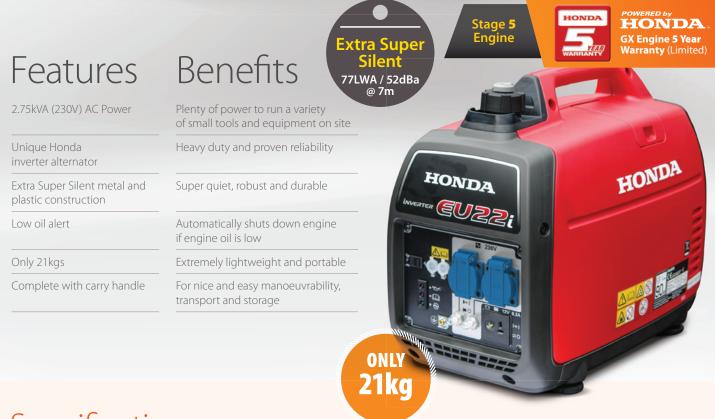

### Ready To Rent Petrol Generators //

EU22i Ready to Rent 2.75kVA Petrol Generator

When looking for a robust, reliable, good quality 2.75kVA inverter petrol generator, look no further than our Honda EU22i.

### Performance

| Alternator                             | Honda Inverte                          | r                                           | Noise Level         | LWA=77 dB       | a@0m=52    |
|----------------------------------------|----------------------------------------|---------------------------------------------|---------------------|-----------------|------------|
| Single Phase Power (110V               | ) N/A                                  | ł                                           | Insulation Class    |                 | Н          |
| Single Phase Power (230V               | ngle Phase Power (230V) 2.75kVA/ 2.2kW |                                             | Mechanical Prote    | ection – IP     | 23         |
|                                        |                                        |                                             |                     |                 |            |
| Engine                                 |                                        | Coc                                         | bling               |                 | Forced Air |
| Make                                   | Honda                                  | Fuel Consumption @ 75% Load (Litres/hour) 1 |                     |                 |            |
| Type GXR120 (Stage 5)                  |                                        | Fuel Tank Capacity (Litres)                 |                     | 3.6             |            |
| Fuel                                   | Petrol                                 | Ave                                         | erage Runtime@ 75   | 5% Load (Hours) | 3.5        |
| Number of Cylinders                    | 1                                      | CO:                                         | 2 Output Per Hour ( | @ 75% Load      | 2.31kg     |
| Power (HP)                             | -                                      | <i>C</i> .                                  |                     |                 | D 1        |
| Engine Speed (RPM) Variable 'Max 4500' |                                        | Sta                                         | Starting System     |                 | Recoil     |

#### **Dimensions** (Machine only)

| Length: 512 mm              | Width:290 mm | Height: 425 mm                  |
|-----------------------------|--------------|---------------------------------|
| Dry Weight (No Fuel): 21 kg |              | Wet Weight (Fuel Full): 24.5 kg |