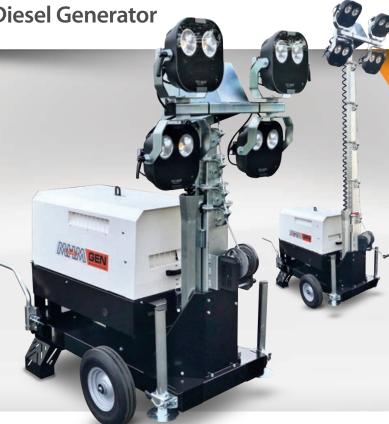

# **BABY-LITE** (LED-4)

Lighting Tower complete with

**Super Silent 6kVA Diesel Generator** 

When looking for a portable, easy to manage and highly versatile lighting solution, look no further than our MHM Lightower Baby-Lite (LED-4).

#### **LIGHTING TOWER**

4 x 200W LED 360° swivel & tilt lighting head (230V or 110V power required)

4m vertical stainless steel vertical mast

Front, side & rear fork pockets

Generator can be removed in under 10 minutes

### **GENERATOR**

6kVA (230V/110V) AC generator power

Linz alternator

Yanmar diesel engine

HVO (Hydrotreated Vegetable Oil) fuel approved

Exclusive MHM engine protection shutdown system

Central lifting eye

Fully bunded base