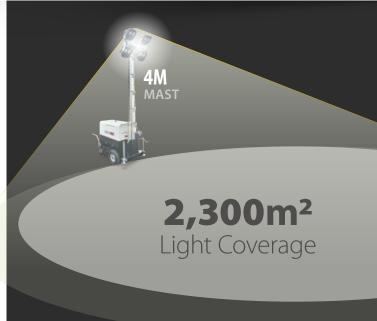

### **LIGHTING TOWER**

2.300m<sup>2</sup> of illuminated light coverage

For quick and simple erection

For easy lifting on site

Allowing the use of either the lighting rig or generator separately

For easy portability and set up

## Specification

| Performance                                            | Inree Phase Power (400V) N/A                |  |
|--------------------------------------------------------|---------------------------------------------|--|
| Alternator Linz                                        | Noise Level LWA=90 dBa@7m=65                |  |
| Single Phase Power (110V) 6kVA/ 4.8kW                  | Insulation Class H                          |  |
| Single Phase Power (230V) 6kVA/ 4.8kW                  | Mechanical Protection - IP 23               |  |
| Engine                                                 |                                             |  |
| Make Yanmar                                            | Cooling Air                                 |  |
| Type L100AE                                            | Fuel Consumption — Litres/hour 0.9          |  |
| Fuel <b>Diesel / HVO</b> (HVO = BS EN 15940:2016 Only) | Fuel Tank Capacity — Litres 25              |  |
| Number of Cylinders 1                                  | Average Runtime 'All Lights On' 27          |  |
| Power – HP 10                                          | CO2 Output Per Hour 'All Lights On' 2.36 kg |  |
| Engine Speed — RPM 3000                                | Starting System Electric                    |  |
|                                                        |                                             |  |
| Lighting                                               | Max Mast Height 4m                          |  |
| Light Coverage 2,300m <sup>2</sup>                     | Mast Type Manual                            |  |
| Lighting Head 4 x 200W LED                             | Certified Wind Stability 110kph / 70mph     |  |
| ·                                                      | ·                                           |  |
|                                                        |                                             |  |