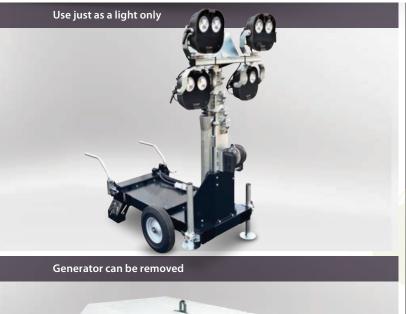

#### **LIGHTING TOWER**

4 x 200W LED 360° swivel & tilt lighting head (230V or 110V power required)

4m vertical stainless steel vertical mast

Front, side & rear fork pockets

Generator can be removed in under 10 minutes

### **LIGHTING TOWER**

2.300m<sup>2</sup> of illuminated light coverage

For quick and simple erection

For easy lifting on site

Allowing the use of either the lighting rig or generator separately

For easy portability and set up