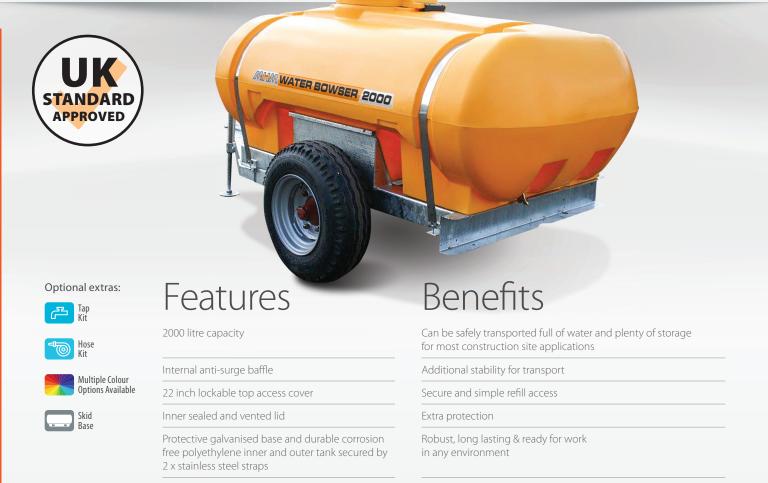

## **SITE-TOW WATER BOWSER 2000**

2000 litre/ 440 gallon site-towable water storage bowser suitable for general water usage on and off site

When looking for a robust, reliable, good quality site-tow water bowser, look no further than our MHM Site-Tow Water Bowser 2000.

Complete on site-tow chassis

Single solid beam axle – not suitable for UK highway use

## Specification

| lechnical       |                                 |                           |            |        |  |
|-----------------|---------------------------------|---------------------------|------------|--------|--|
| Capacity (full) | 2000 Litre / 440 Gallon         | Bund Material (thickness) | 7mm        |        |  |
| Fluid           | Drinking Water (Blue Tank Only) | Inner Tank (thickness)    | 7mm        | Dim    |  |
|                 | or Wash, Flush & Site Water     | Front Outlet              | 1 x ¾ inch | Length |  |
| Design Approva  | UK Standard                     | Rear Outlet               | 2 x ¾ inch | Dry We |  |
|                 |                                 |                           |            |        |  |