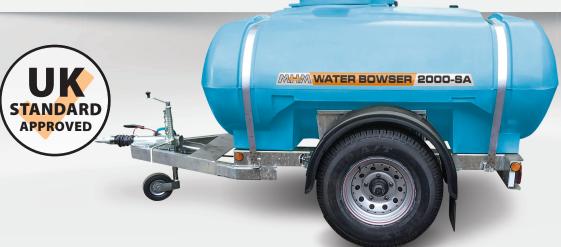

# **ROAD-TOW WATER BOWSER 2000-SA**

2000 litre/ 440 gallon road-towable water storage bowser suitable for general water usage on and off site

When looking for a robust, reliable, good quality road-tow water bowser, look no further than our

## **Features**

2000 litre capacity

Internal anti-surge baffle

22 inch lockable top access cover

Inner sealed and vented lid

Flexible connectivity

Protective galvanised base and durable corrosion free polyethylene inner and outer tank secured by 2 x stainless steel straps

Complete on road-tow chassis

Robust, long lasting & ready for work in any environment

Single axle, suspension, brakes, mudguards & rear lights - suitable for UK highway use