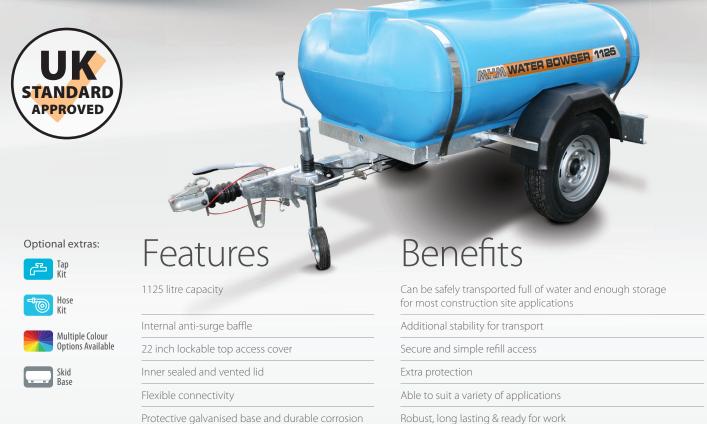

## **ROAD-TOW WATER BOWSER 1125**

1125 litre/ 250 gallon road-towable water storage bowser suitable for general water usage on and off site

When looking for a robust, reliable, good quality road-tow water bowser, look no further than our MHM Road-Tow Water Bowser 1125.

Protective galvanised base and durable corrosion free polyethylene inner and outer tank secured by 2 x stainless steel straps

Complete on road-tow chassis

Single axle, suspension, brakes, mudguards & rear lights

- suitable for UK highway use

in any environment