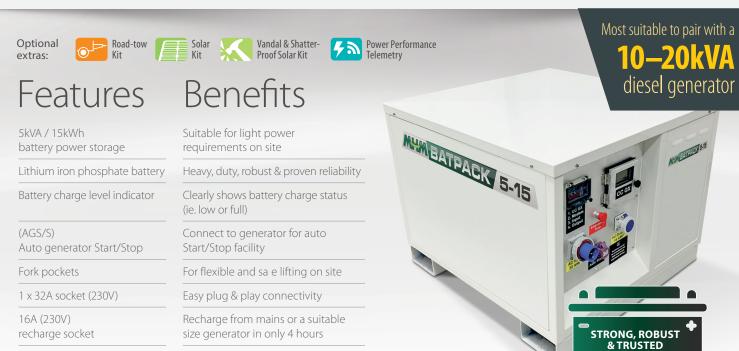

# **BATPACK 5-15**

Ready to Rent 5kVA/ 15kWh Battery Pack

LITHIUM BATTERY

When looking for a robust, reliable, good quality 15kWh power storage pack, our BatPack 5-15 has everything the hire market requires.

## Performance

Solar panel compatible

| Battery Run Time @ Constant Load |       |                       |                  |
|----------------------------------|-------|-----------------------|------------------|
| Battery Capacity                 | 15kWH | Recharge Time (Hours) | 4 @16A           |
| Maximum Power Output             | 5kVA  | Output Voltage        | 230V (1ph)/ 50Hz |

#### **Battery**

| Duttery            |                       |
|--------------------|-----------------------|
| Battery L          | ithium Iron Phosphate |
| Battery Type       | Life PO4 Longlife     |
| Number of Batterio | es 3                  |
| Cooling            | Air                   |
| Protection         | IP44                  |

| <b>Output Socket</b> | 1ph (230V) |
|----------------------|------------|
| Configuration        | 32A        |
| BatPack 5-15         | 1          |
|                      |            |

| Innut Dive   | 1ph (230V) |
|--------------|------------|
| Input Plug   | 16A        |
| BatPack 5-15 | 1          |